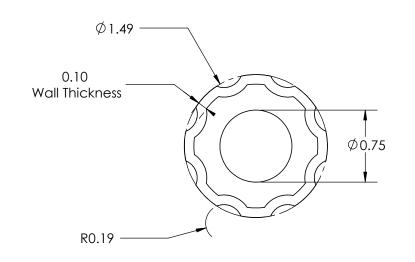

|  | REV                                                        | BY  | DATE     | COMMENT                                        | DIMENSIONS ARE IN INCHES                              | DRAWN           | JSR        |            |              |
|--|------------------------------------------------------------|-----|----------|------------------------------------------------|-------------------------------------------------------|-----------------|------------|------------|--------------|
|  | 0                                                          | JSR | 03/25/11 | RELEASE DATE                                   | TOLERANCES                                            | APPROVED        | LQR        |            |              |
|  |                                                            |     |          |                                                | FRACTIONAL±<br>TWO PLACE DECIMAL ± 0.03               | DATE            | 03/25/2011 | PART NAME  |              |
|  |                                                            |     |          |                                                | THREE PLACE DECIMAL ± 0.010<br>UNLESS OTHERWISE NOTED | COMMENTS        |            |            |              |
|  |                                                            |     |          |                                                |                                                       |                 |            |            |              |
|  |                                                            |     |          |                                                | KNOB MATERIAL                                         |                 |            |            |              |
|  | PROPRIETARY AND CONFIDENTIAL                               |     |          | PROPRIETARY AND CONFIDENTIAL                   |                                                       |                 |            |            |              |
|  | OF INNOVATIVE COMPONENTS. ANY REPRODUCTION IN PART OR AS A |     |          | CONTAINED IN THIS DRAWING IS THE SOLE PROPERTY | KNOB FINISH                                           | INSERT MATERIAL |            |            |              |
|  |                                                            |     |          |                                                |                                                       |                 |            |            |              |
|  |                                                            |     |          |                                                | INSERT PART NUMBER                                    | INSERT FINISH   | Н          | FM3 MASTER | FM           |
|  | COMPONENTS IS PROHIBITED.                                  |     |          | ROHIBITED.                                     |                                                       |                 |            | SCALE 1:1  | SHEET 1 OF 1 |