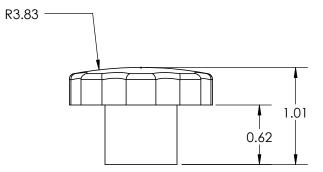

|  | REV                                                        | BY  | DATE     | COMMENT                                        | DIMENSIONS ARE IN INCHES                              | DRAWN           | JSR        |            |              |
|--|------------------------------------------------------------|-----|----------|------------------------------------------------|-------------------------------------------------------|-----------------|------------|------------|--------------|
|  | 0                                                          | JSR | 03/25/11 | RELEASE DATE                                   | TOLERANCES                                            | APPROVED        | LQR        |            |              |
|  |                                                            |     |          |                                                | FRACTIONAL±<br>TWO PLACE DECIMAL ± 0.03               | DATE            | 03/25/2011 | PART NAME  |              |
|  |                                                            |     |          |                                                | THREE PLACE DECIMAL ± 0.010<br>UNLESS OTHERWISE NOTED | COMMENTS        |            |            |              |
|  |                                                            |     |          |                                                |                                                       |                 |            |            |              |
|  |                                                            |     |          |                                                | KNOB MATERIAL                                         |                 |            |            |              |
|  | PROPRIETARY AND CONFIDENTIAL                               |     |          | PROPRIETARY AND CONFIDENTIAL                   |                                                       |                 |            |            |              |
|  | OF INNOVATIVE COMPONENTS. ANY REPRODUCTION IN PART OR AS A |     |          | CONTAINED IN THIS DRAWING IS THE SOLE PROPERTY | KNOB FINISH                                           | INSERT MATERIAL |            |            |              |
|  |                                                            |     |          |                                                |                                                       |                 |            |            |              |
|  |                                                            |     |          |                                                | INSERT PART NUMBER                                    | INSERT FINISH   | Н          | FM3 MASTER | FM           |
|  | COMPONENTS IS PROHIBITED.                                  |     |          | ROHIBITED.                                     |                                                       |                 |            | SCALE 1:1  | SHEET 1 OF 1 |